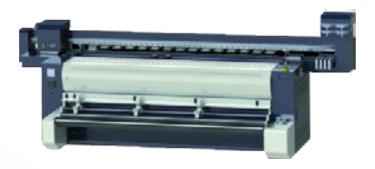

#### Launching of the Fabric printing division

Get your fabric printing machine and follow the trend

| Model                 |              | F2280               | F2200         |
|-----------------------|--------------|---------------------|---------------|
| Print head type       |              | Seiko 508GS*8       | Seiko 508GS*4 |
| Number of print heads |              | 2200mm              | 2200mm        |
| Speed                 | 480 x 2 pass | 160 ( sqm/ h)       | 80 ( sqm/ h)  |
|                       | 480 x 3pass  | 120 ( sqm/ h)       | 60 ( sqm/ h)  |
|                       | 480 x 4 pass | 80 ( sqm/ h)        | 40 ( sqm/ h)  |
|                       | 360 x 3 pass | 200 ( sqm/ h)       | 100 ( sqm/ h) |
|                       | 360 x 4 pass | 160 ( sqm/ h)       | 80 ( sqm/ h)  |
|                       | 360 x 6pass  | 100 ( sqm/ h)       | 50 ( sqm/ h)  |
| Ink type              |              | Dye-sublimation ink |               |