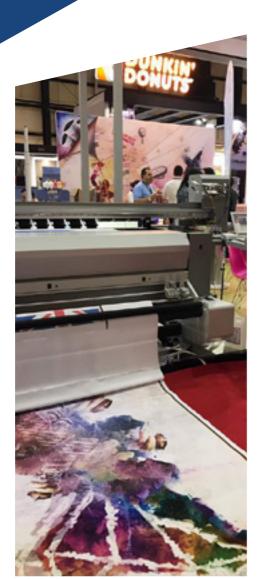

#### Launching of the Fabric printing division

Get your fabric printing machine and follow the trend

| Model                 |              | F2280               | F2200         |
|-----------------------|--------------|---------------------|---------------|
| Print head type       |              | Seiko 508GS*8       | Seiko 508GS*4 |
| Number of print heads |              | 2200mm              | 2200mm        |
| Speed                 | 480 x 2 pass | 160 ( sqm/ h)       | 80 ( sqm/ h)  |
|                       | 480 x 3pass  | 120 ( sqm/ h)       | 60 ( sqm/ h)  |
|                       | 480 x 4 pass | 80 ( sqm/ h)        | 40 ( sqm/ h)  |
|                       | 360 x 3 pass | 200 ( sqm/ h)       | 100 ( sqm/ h) |
|                       | 360 x 4 pass | 160 ( sqm/ h)       | 80 ( sqm/ h)  |
|                       | 360 x 6pass  | 100 ( sqm/ h)       | 50 ( sqm/ h)  |
| Ink type              |              | Dye-sublimation ink |               |

#### printing on fabric service.

Using different fabric texture which match your needs. (several photos of flags, cushion....)

**Personalise Your Items** 