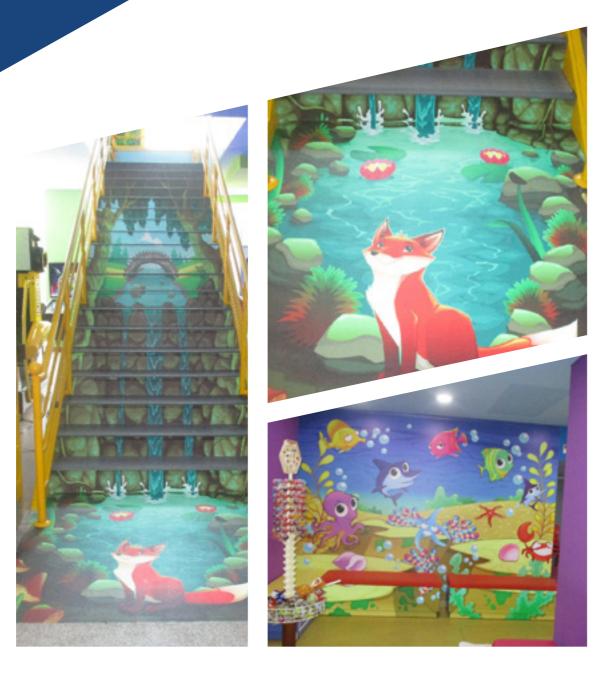

## New Projects

From vintage signage to vinyl branding & outdoor signage, Mastergroup's talent is wide spreading to new clients