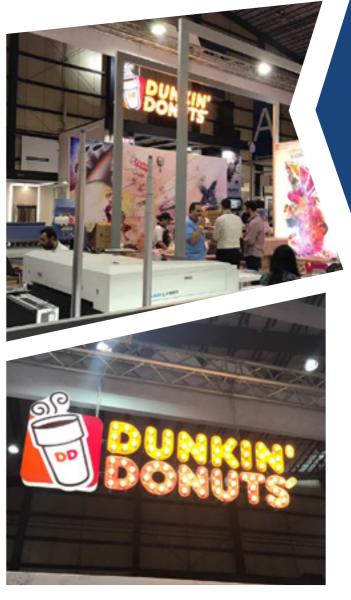

Brand experience for a **DUNKIN DONUTS** pilot test where a new store conceptualized by L'ART QUI-TECTE and produced by Mastergroup .

Visitors experienced DD coffee and donuts while discussing business opportunities