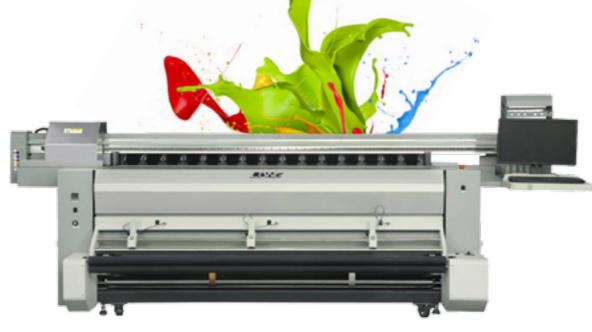

#### Launching of the Fabric printing division

Get your fabric printing machine and follow the trend

| Model                 |              | F2280               | F2200         |
|-----------------------|--------------|---------------------|---------------|
| Print head type       |              | Seiko 508GS*8       | Seiko 508GS*4 |
| Number of print heads |              | 2200mm              | 2200mm        |
| Speed                 | 480 x 2 pass | 160 ( sqm/ h)       | 80 ( sqm/ h)  |
|                       | 480 x 3pass  | 120 ( sqm/ h)       | 60 ( sqm/ h)  |
|                       | 480 x 4 pass | 80 ( sqm/ h)        | 40 ( sqm/ h)  |
|                       | 360 x 3 pass | 200 ( sqm/ h)       | 100 ( sqm/ h) |
|                       | 360 x 4 pass | 160 ( sqm/ h)       | 80 ( sqm/ h)  |
|                       | 360 x 6pass  | 100 ( sqm/ h)       | 50 ( sqm/ h)  |
| Ink type              |              | Dye-sublimation ink |               |